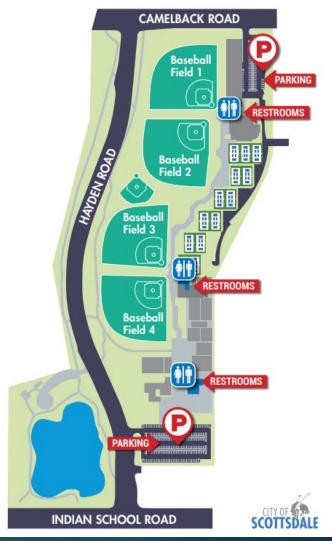

# Indian School Park Baseball Facilities

PRESENTATION BY:

CHRIS WALSH

PARKS AND RECREATION MANAGER





# ISP History/Amenities

### History

- ISP opened in 1979, Original facility was designed and constructed by the United States Army Corp of Engineers as part of recreation development for the Indian Bend Wash Flood Control Project.
- 2005 facility renovation included the baseball facilities

### **Baseball Amenities**

- 4 Fields (3 Lighted)
- One Half Field
- Bullpen areas
- Indoor Hitting Tunnel
- Outdoor Hitting Tunnel
- Clubhouse Rental

#### **INDIAN SCHOOL PARK MAP**



### Core Services



#### Maintenance

• Overseed

#### **Professional Baseball**

- LG Twins
- Spring Training
- Private Organizations

#### Multi Day/Event Reservations

- Weekend Tournaments
- Minimum of 2 days
- Full Facility Rentals

#### Hourly Reservations

- Practices/Games/Scrimmages
- Weekday/One day rentals
- Seasonal allocation
  - Spring/Summer Rentals (April, May, July)
  - Fall Rentals (August, September, October)

### Field Reservation Process

#### Professional Baseball & Maintenance Required Standards / Priority 1

- Spring Training
- Closed for Overseed

#### Stay and Play Tournaments / Priority 2

- Multi-Day Reservation
- Full Facility Rental
- 100+ Scottsdale Room Nights



### Field Reservation Process

#### Full Facility Multi Day Reservations / Priority 3

- Each