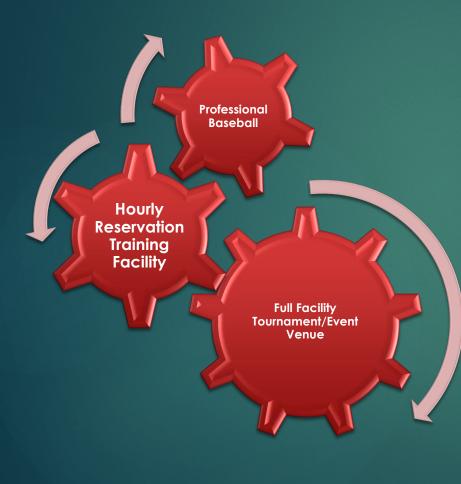

#### **Professional Baseball**

- LG Twins
- Spring Training
- Private Organizations

#### Multi Day/Event Reservations

- Weekend Tournaments
- Minimum of 2 days
- Full Facility Rentals

#### Hourly Reservations

- Practices/Games/Scrimmages
- Weekday/One day rentals
- Seasonal allocation
  - Spring/Summer Rentals (April, May, July)
  - Fall Rentals (August, September, October)